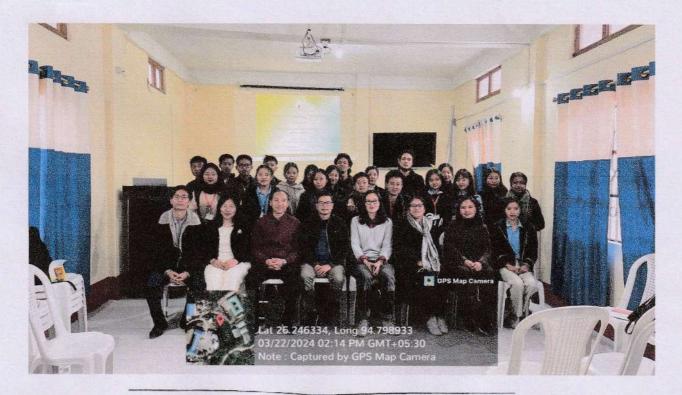

## EXPLORING LIBRARY AND INFORMATION SCIENCE AS A CAREER PATH SEMINAR

Organized by: CAREER GUIDANCE COMMITTEE AND LIBRARY ADVISORY BOARD, Sao Chang College.

A seminar on Exploring Library and Information Science as a career path was organized by Career Guidance Committee in collaboration with Library Advisory Board on 22<sup>nd</sup> March 2024. Held in College Conference hall, the seminar was chaired by Mr. Ciekrovoto Theluo, Asst. Professor in Mathematics. The seminar commenced with welcome note from Ms. Hotoni Yeptho, Asst. Professor, Department of Sociology and Ms. Chongliu Khiamniungan, Coordinator of the Career Guidance Committee delivered the vote of thanks.

Altogether, 30 participants (21 Students and 9 Teachers) attended the programme.

Coordinator IQAC

Sao Chang College Tuensang: Nagalasi Principal
Sao Chang College
Tuensang Nagaland